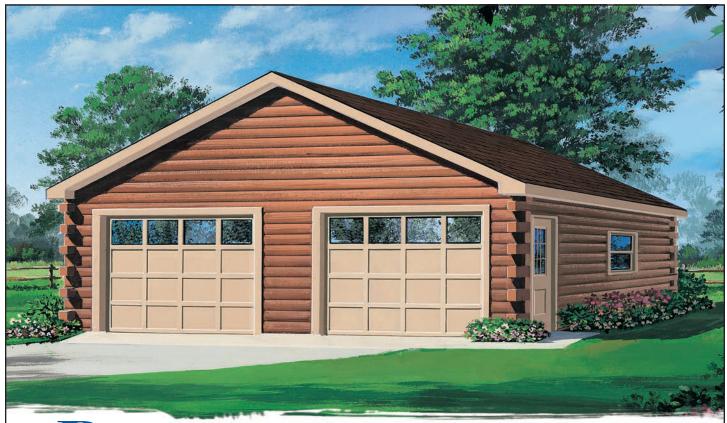

BUNYAN

Bunyan II

24

## Bunyan 2

Overall Dimensions: I Story 24' x 24' (7,315 x 7,315 mm) Approximately 576 Sq. Ft.